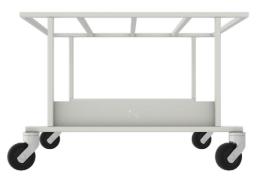

# Shelf Cart SC400

The Shelf Cart SC400 merges with our Quick Mover QM180 installed on the mobile robot MiR100, MiR200 or MiR250, to **receive or deliver objects** placed on the Shelf Cart anywhere in the production site. The SC400 can be mounted with any individual application or solution the customer might wish for. Due to its design of the Shelf Cart the AMR can recognize once it is under the cart to transport it around.

## **Key benefits**

- Simple and fast assembly process
- No docking station is needed
- Can be placed and used anywhere in the production site
- Can be mounted with anything the customer wishes
- Can handle a payload of up to 400 kg | 882 lbs

## **Technical specifications**

| Parameter         | SC400, Self Cart                           |
|-------------------|--------------------------------------------|
| Dimensions (LWH)  | 790 x 820 x 567 mm   31.1" x 32.3" x 22.3" |
| Compatibility     | QM188 & TM155                              |
| Handling capacity | 400 kg   882"                              |
| Color             | RAL 7035                                   |