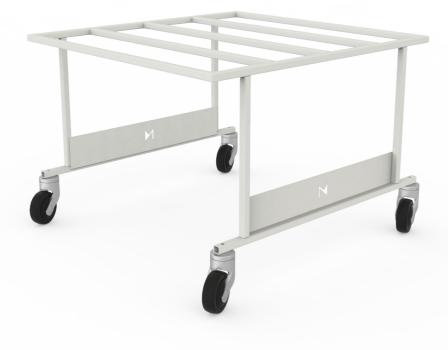

# Shelf Cart SC400

The Shelf Cart SC400 merges with our Quick Mover QM180 installed on the mobile robot MiR100, MiR200 or MiR250, to **receive or deliver objects** placed on the Shelf Cart anywhere in the production site. The SC400 can be mounted with any individual application or solution the customer might wish for. Due to its design of the Shelf Cart the AMR can recognize once it is under the cart to transport it around.

## **Key benefits**

- Simple and fast assembly process
- No docking station is needed
- Can be placed and used anywhere in the production site
- Can be mounted with anything the customer wishes
- Can handle a payload of up to 400 kg | 882 lbs

## **Technical specifications**

| Parameter         | SC400, Self Cart                           |
|-------------------|--------------------------------------------|
| Dimensions (LWH)  | 790 x 820 x 567 mm   31.1" x 32.3" x 22.3" |
| Compatibility     | QM188 & TM155                              |
| Handling capacity | 400 kg   882"                              |
| Color             | RAL 7035                                   |