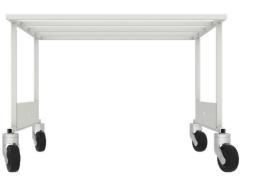

# Shelf Cart SC400

The Shelf Cart SC400 merges with our Quick Mover QM180 installed on the mobile robot MiR100, MiR200 or MiR250, to **receive or deliver objects** placed on the Shelf Cart anywhere in the production site. The SC400 can be mounted with any individual application or solution the customer might wish for. Due to its design of the Shelf Cart the AMR can recognize once it is under the cart to transport it around.

## **Key benefits**

- Simple and fast assembly process
- No docking station is needed
- Can be placed and used anywhere in the production site
- Can be mounted with anything the customer wishes
- Can handle a payload of up to 400 kg | 882 lbs

## **Technical specifications**

| Parameter         | SC400, Self Cart                           |
|-------------------|--------------------------------------------|
| Dimensions (LWH)  | 790 x 820 x 567 mm   31.1" x 32.3" x 22.3" |
| Compatibility     | QM188 & TM155                              |
| Handling capacity | 400 kg   882"                              |
| Color             | RAL 7035                                   |