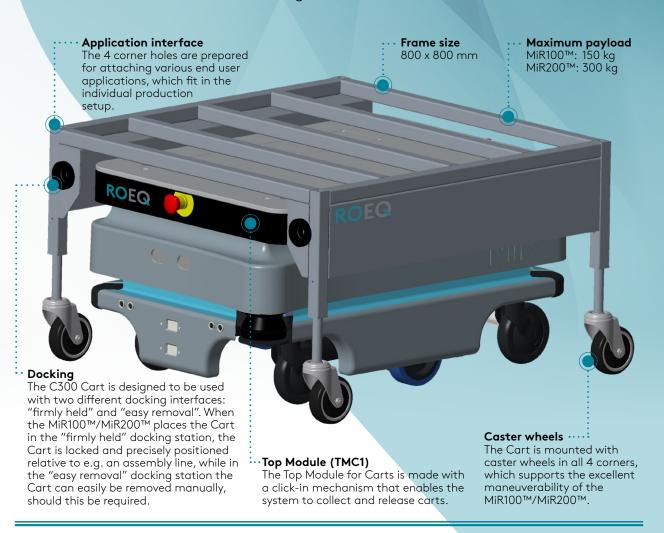

## **ROEQ C300 Cart**

The ROEQ C300 Cart is developed to support internal logistics in industry and health care facilities.

The basic functionality is to use MiR100™/MiR200™ to move ROEQ C300 between logistic points. With the Top Module (TMC1) the robot can manage several ROEQ C300 Carts.